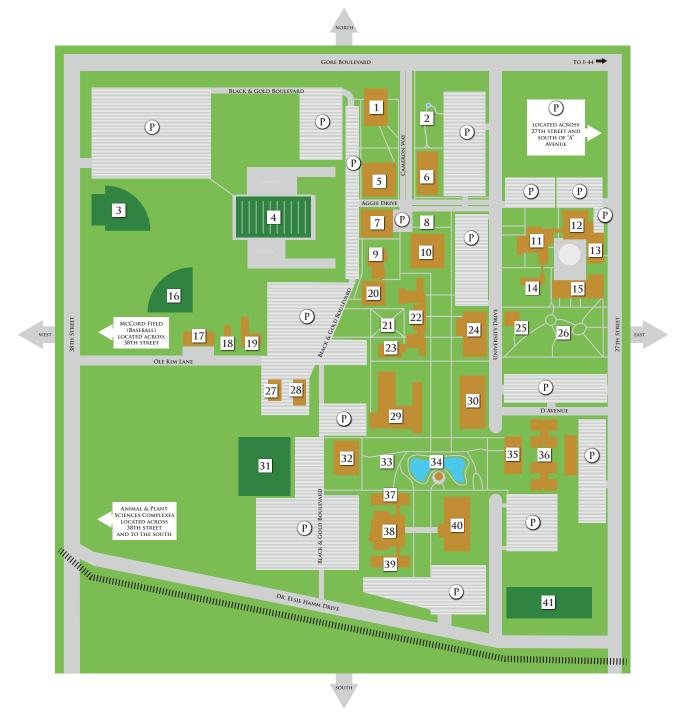

## **CAMERON UNIVERSITY CAMPUS MAP**

## MAP KEY

- BURCH HALL 1.
- 2. VETERANS GROVE 3. **MCMAHON FIELD & ATHLETICS CENTER**
- CAMERON STADIUM 4.
- 5. AGGIE GYM
- HOWELL HALL 6.
- Administration Building
- JESSE DAVENPORT UNITY GARDEN CENTER FOR EMERGING TECHNOLOGY 8
- 9. AND ENTREPRENEURIAL STUDIES (CETES) 10.
- LIBRARY MUSIC BUILDING 11.
- UNIVERSITY THEATRE 12.
- COMMUNICATIONS BUILDING 13.
- 14. HAGGAR HALL 15. ART BUILDING
- SOFTBALL PRACTICE FIELD 16.
- 17. WAREHOUSE
- 18. GROUNDS
- 19. CARPENTRY
- 20. **CETES CONFERENCE CENTER**
- 21. CHARLES S. GRAYBILL, M.D. COURTYARD
- MAP UPDATED 07/08/13

- 22. NANCE BOYER HALL
- CONWILL HALL 23.
- 24. ACADEMIC COMMONS
- 25. CAMERON EXCHANGE
- CAMERON PARK 26.
- 27. ENGINEERING/LOCKSMITH/CADD SERVICES
- 28. MAIL AND TRANSPORTATION
- 29
- SCIENCES COMPLEX MCMAHON CENTENNIAL COMPLEX 30.
- STREICH-HENRY TENNIS COMPLEX 31. MCMAHON FOUNDATION TENNIS COURTS
- 32. CYNTHIA S. ROSS HALL
- BENTLEY GARDENS 33.
- MONICA & TOM MCCASLAND FAMILY POND 34
- 35. MCMAHON CENTER
- CAMERON VILLAGE 36.
- 37. NORTH SHEPLER 38.
  - SHEPLER CENTER (BALLROOM, CENTENNIAL ROOM, WICHITA ROOM AND CAFETERIA) SOUTH SHEPLER
- 39
- 40. AGGIE REC CENTER
- 41. INTRAMURAL FIELD

- P PARKING
- ATHLETIC FACILITIES
- RAILROAD TRACKS

TOBACCO